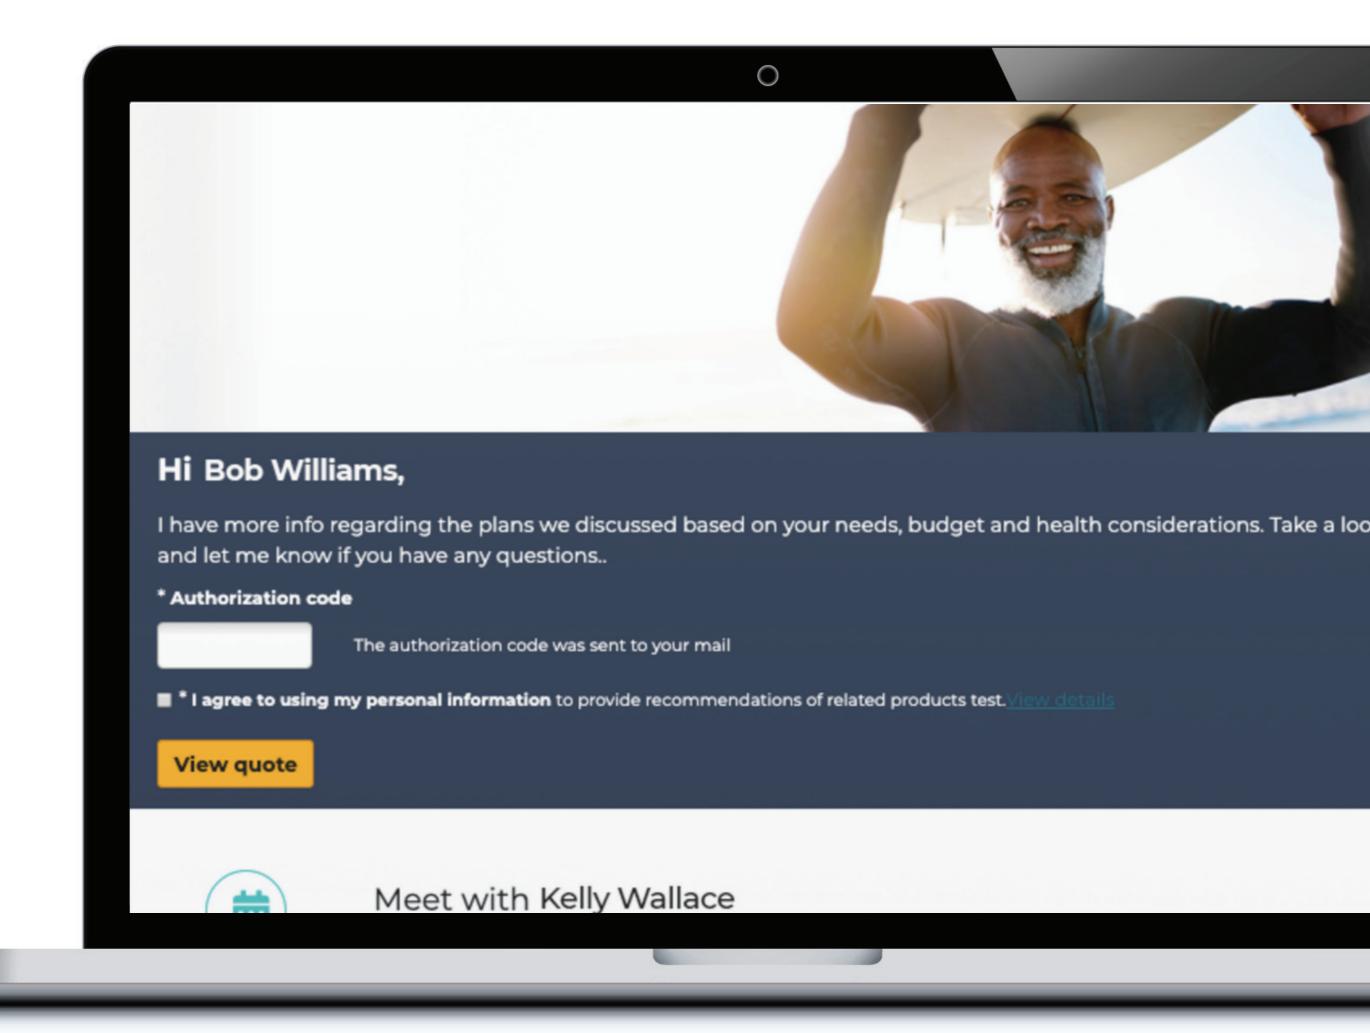

### Electronic Signatures

Engage seniors the way they want to engage electronically – text, email or both.

Text to Enroll

Text to sign a SOA

Text Scope of Appointments:

Text to Enroll – E-Signatures:

Store RxDrug Lists:

Personal Shopping Links:

Blue Button RxDrug sync w/Medicare.gov:

'Shop-by-Doc':

10+