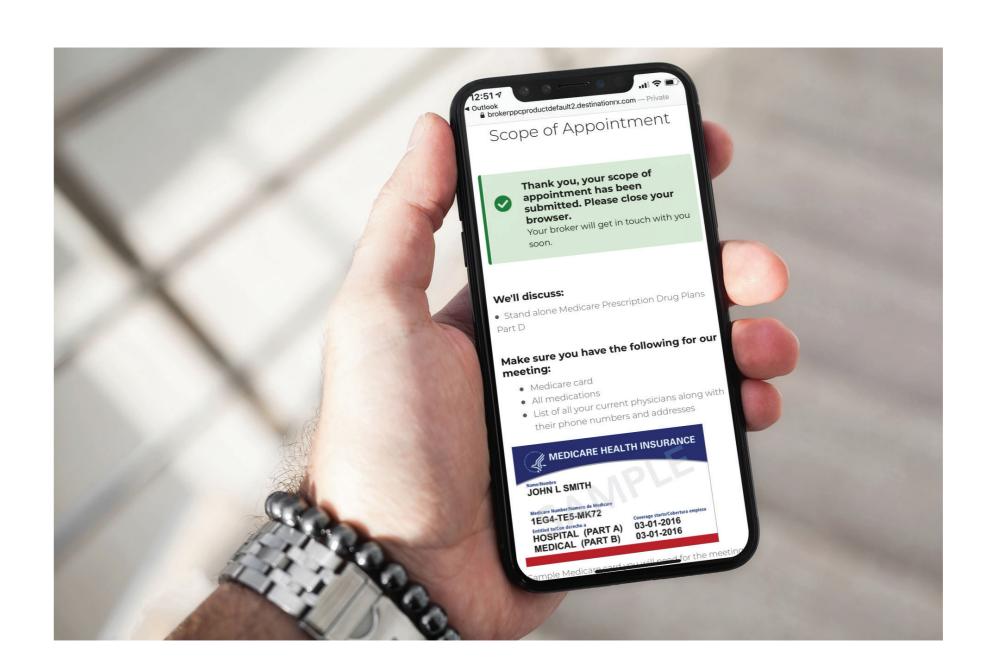

Text Scope of Appointments:

Text to Enroll – E-Signatures:

Store RxDrug Lists:

Personal Shopping Links:

Blue Button RxDrug sync w/Medicare.gov:

'Shop-by-Doc':

10+