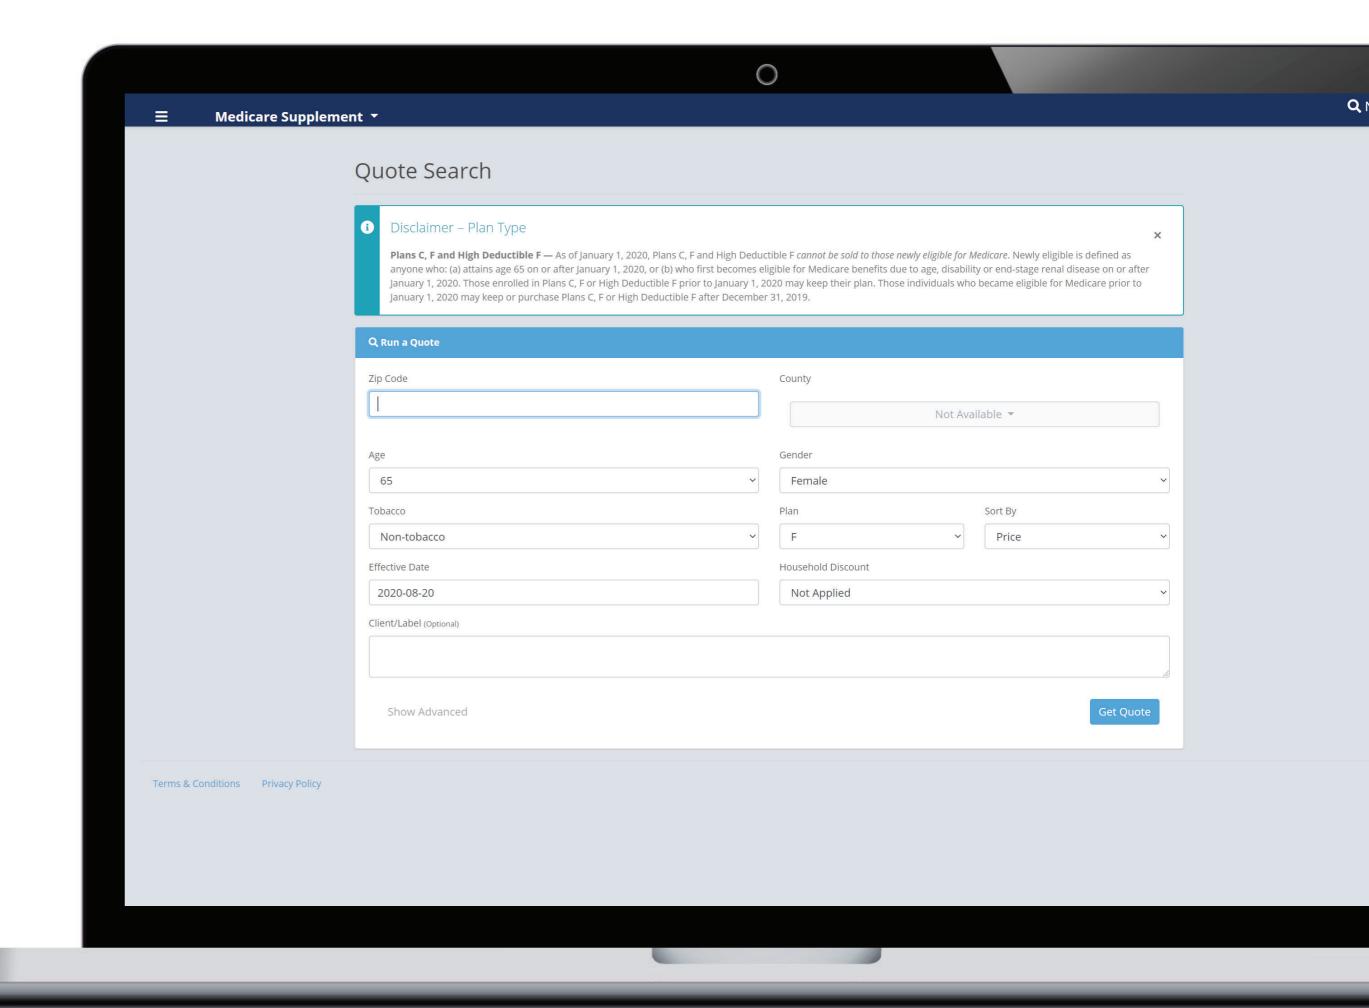

## MedSupp Quoting with CSG

## Medicare Supplement

- quoting with CSG

   Quickly and easily quote on key factors
- Find the right plans for your clients
- Powered by CSG's industry leading quote data sources

#### Demonstration

- Start a quote
- Filter and sort quotes
- Compare quotes
- Export a quote

**EmblemHealth**®

Anthem®

and more...

| For questions or additional training requests please contact the dedicated MedicareCENTER support team at <a href="mailto:medicarecenter@integritymarketing.com">medicarecenter@integritymarketing.com</a> |
|------------------------------------------------------------------------------------------------------------------------------------------------------------------------------------------------------------|
|                                                                                                                                                                                                            |