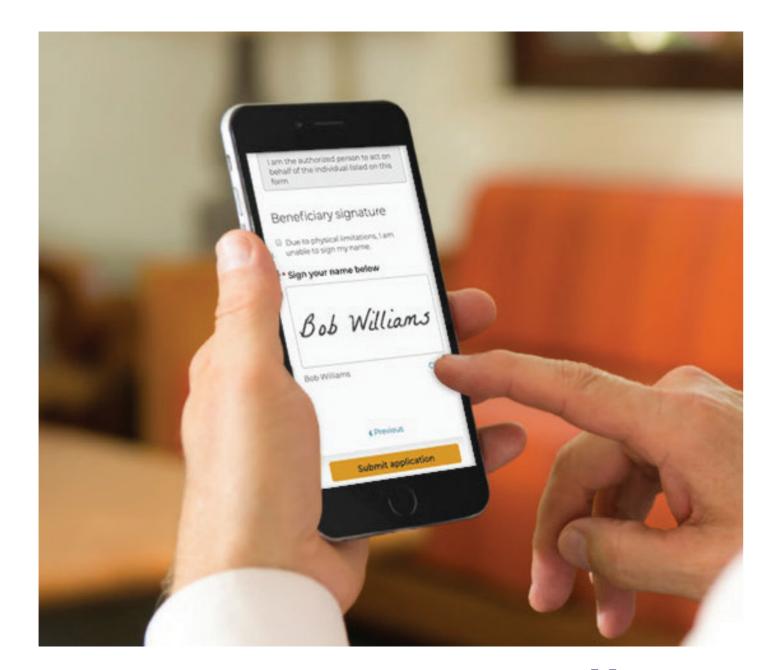

### Electronic Signatures

Engage seniors the way they want to engage electronically – text, email or both.

Text to Enroll

Text to sign a SOA