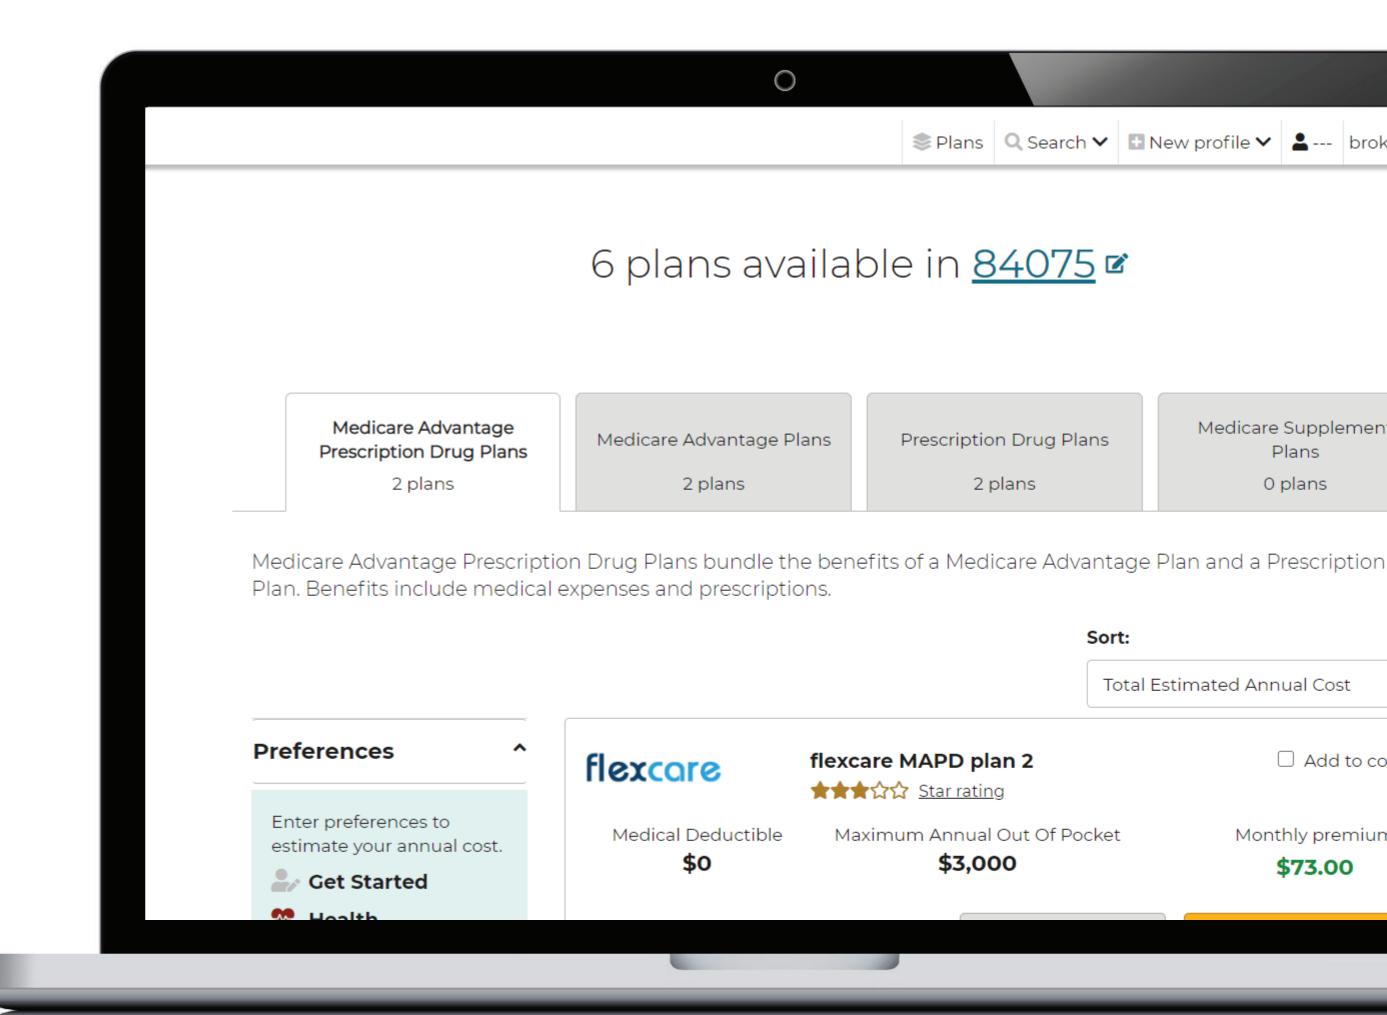

### (2) MedicareAPP

The most widely adopted Medicare shopping and enrollment solution. Supports 9 of the top 10 U.S. carriers. Supports millions of consumers every year.

#### MedicareAPP

Powered by Connecture

- Shop, quote, enroll, electronically on any device.
- Access extensive list of carriers
- Estimate cost using guided help
- and more...