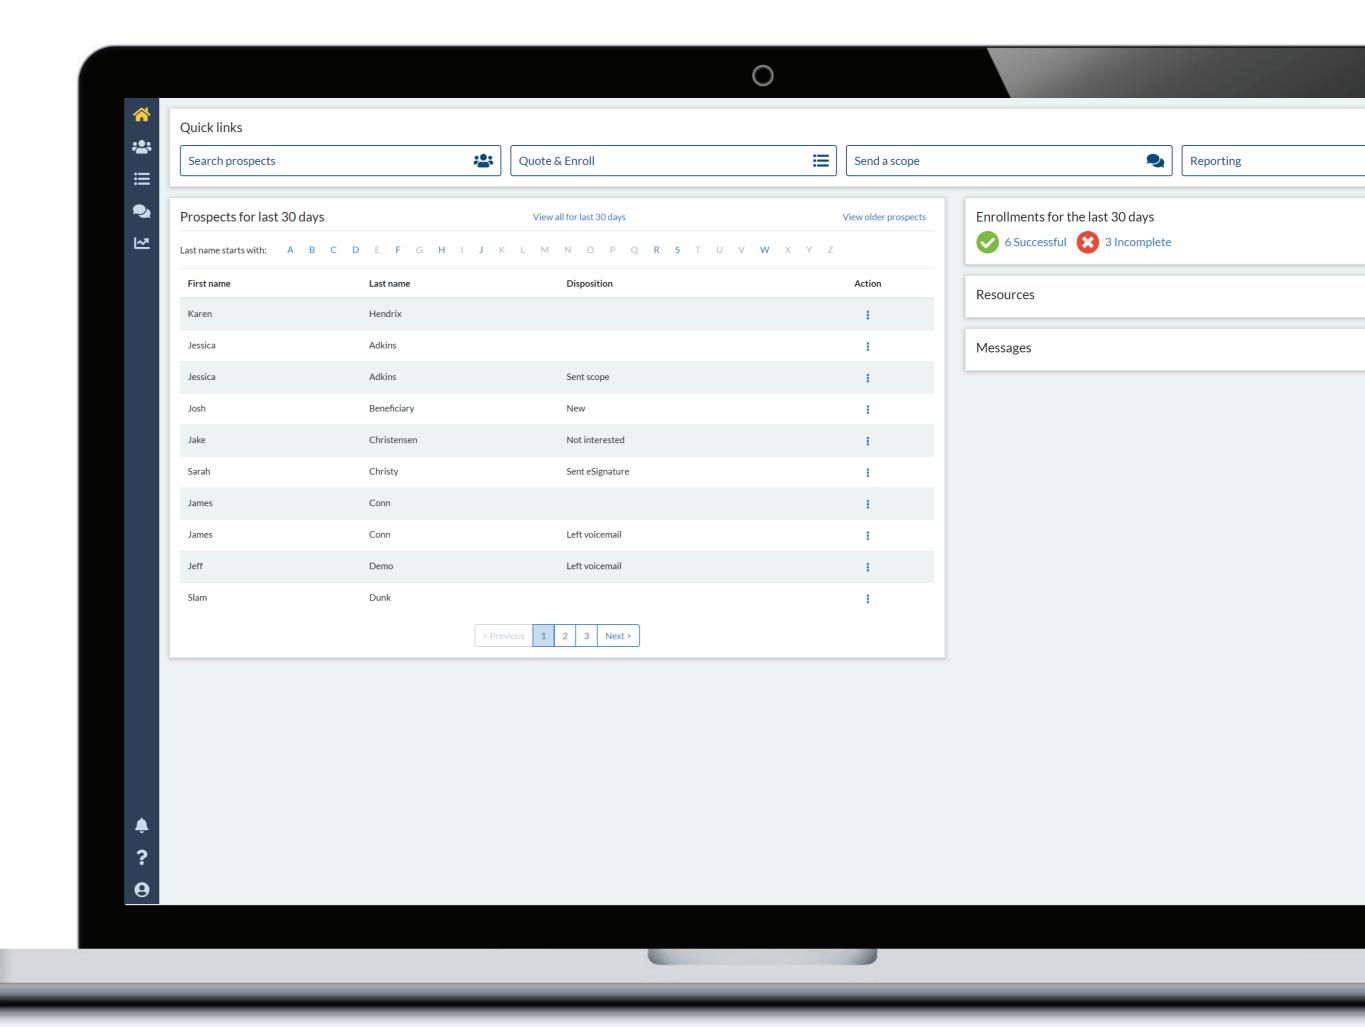

#### Client Relationship Management

- Simply manage clients electronically, on any device!
- Track clients regardless of enrollment or quoting tool
- Create a new client with just email or phone number
- Plan communications and next steps

#### Demonstration

- Search/edit prospects
- Start a quote
- Select a quote
- Start an enrollment
- Scope of appointment
- Submit an enrollment
- Prospect menu and disposition
- Reporting
- Additional resources and help section

#### Demonstration

- Search/edit profiles
- Add preferences
- Scope of appointment
- Profile menu and details
- Start and filter a quote
- Send a quote
- Select a quote
- Start an enrollment
- Submit an enrollment
- Reporting
- Additional resources and help section