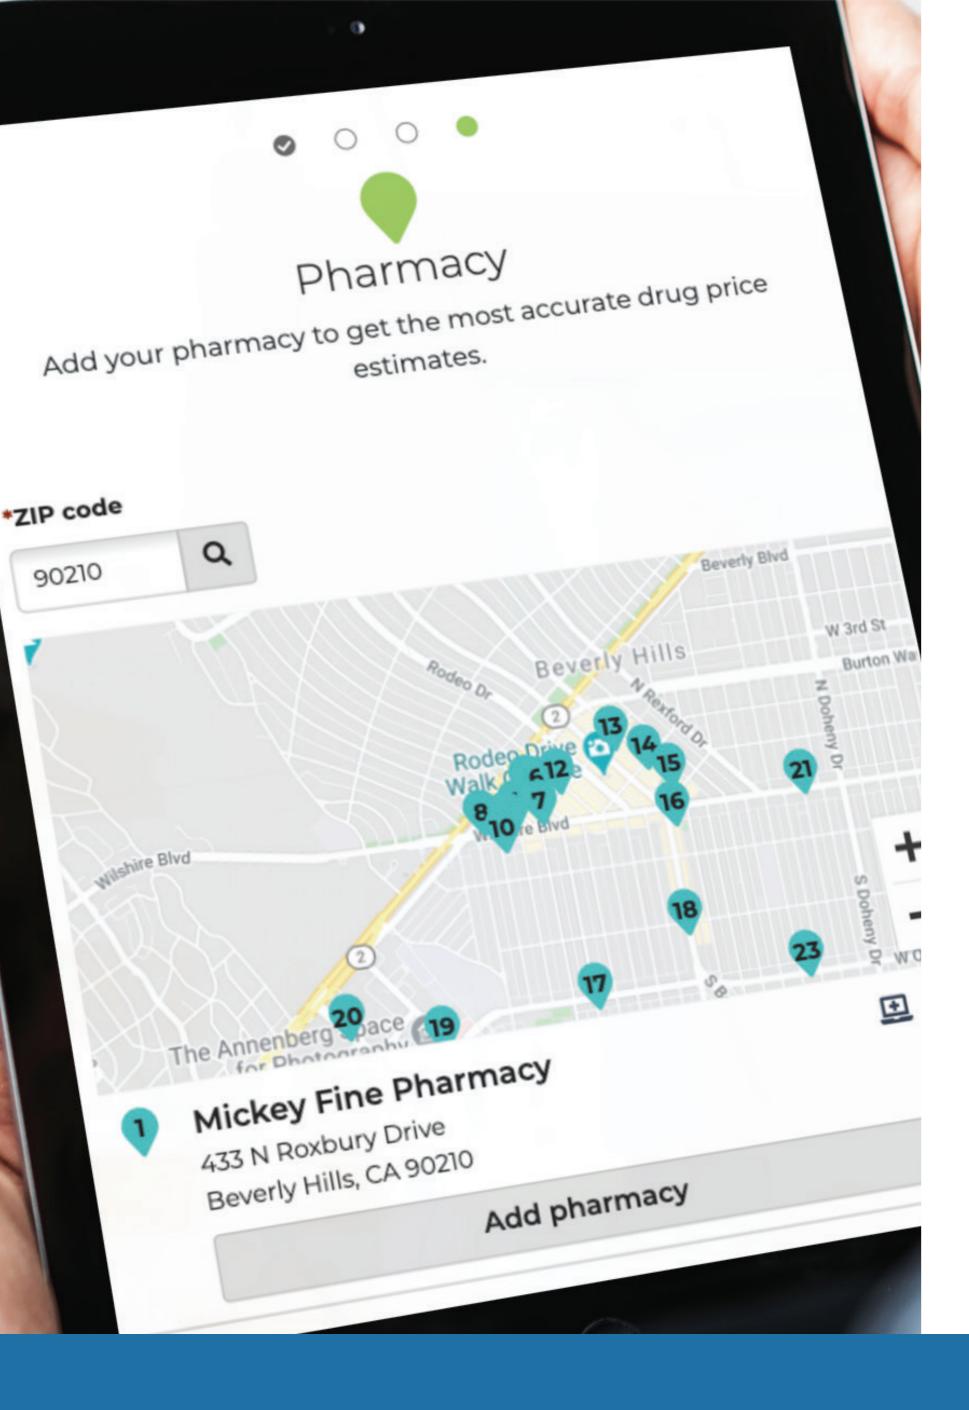

## Provide the most accurate drug costs

- Peliver pricing based on LOCAL pharmacy pricing (NO regional averages ever used)
- ! Save drug lists and improve quote accuracy
- Ensure beneficiaries always see reliable annual out-of-pocket estimates when medicine cabinet is included

Armed with the most accurate costs, beneficiaries will know they found their best fit plan!