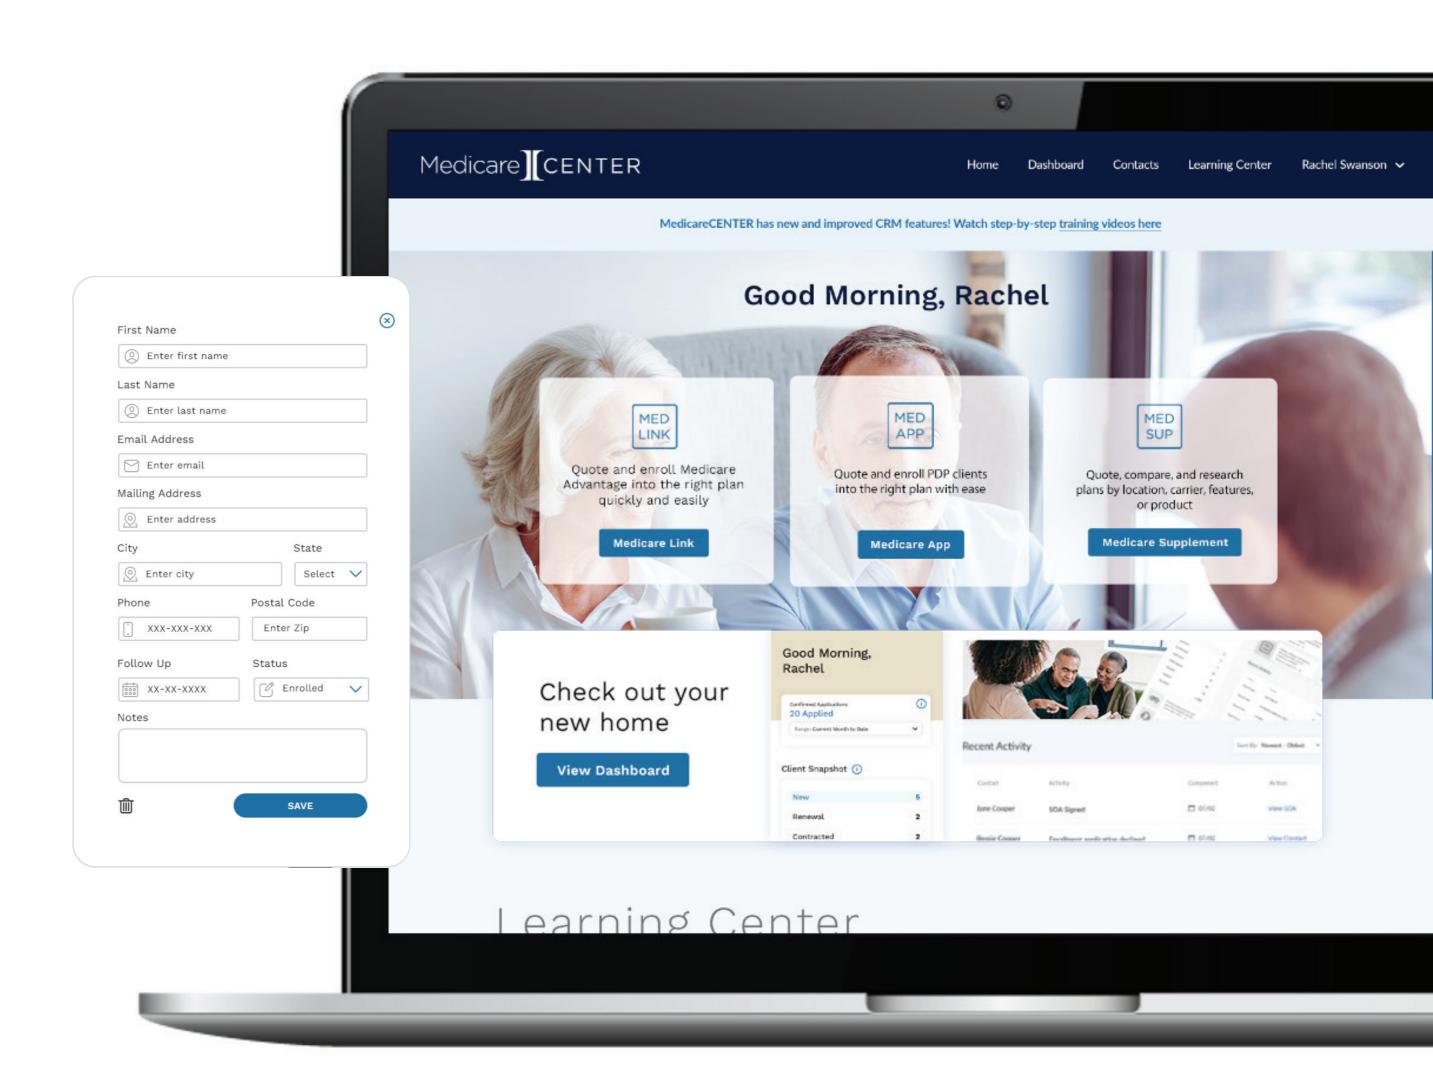

### Simplified CRM

#### Client Relationship Management

- Simply manage clients electronically, on any device!
- Track clients regardless of enrollment or quoting tool
- Create a new client with just email or phone number
- Plan communications and next steps

### Universal Login

- Say goodbye to separate logins!
- One login to access the quoting and enrollment tools you need
- Easily reset passwords and manage admin communications
- Easily register and link your account

### Learning Center

- Learn tips and industry best practices on-the-fly
- Easy access to guides and support to make using the new MedicareCENTER easy
- Get the latest carrier insights on products and requirements

#### Learning Center

Explore resources designed to help you meet client needs and grow your business.

Medicare CENTER

#### Demonstration

- Link account via NPN number
- Reset password
- Login
- Click to Medicare Advantage and PDP enrollment tools:
  - MedicareAPP
  - MedicareLINK
- Click to CSG for MedSup quoting
- User menu
- Learning Center
- CRM
- CRM add/edit client information