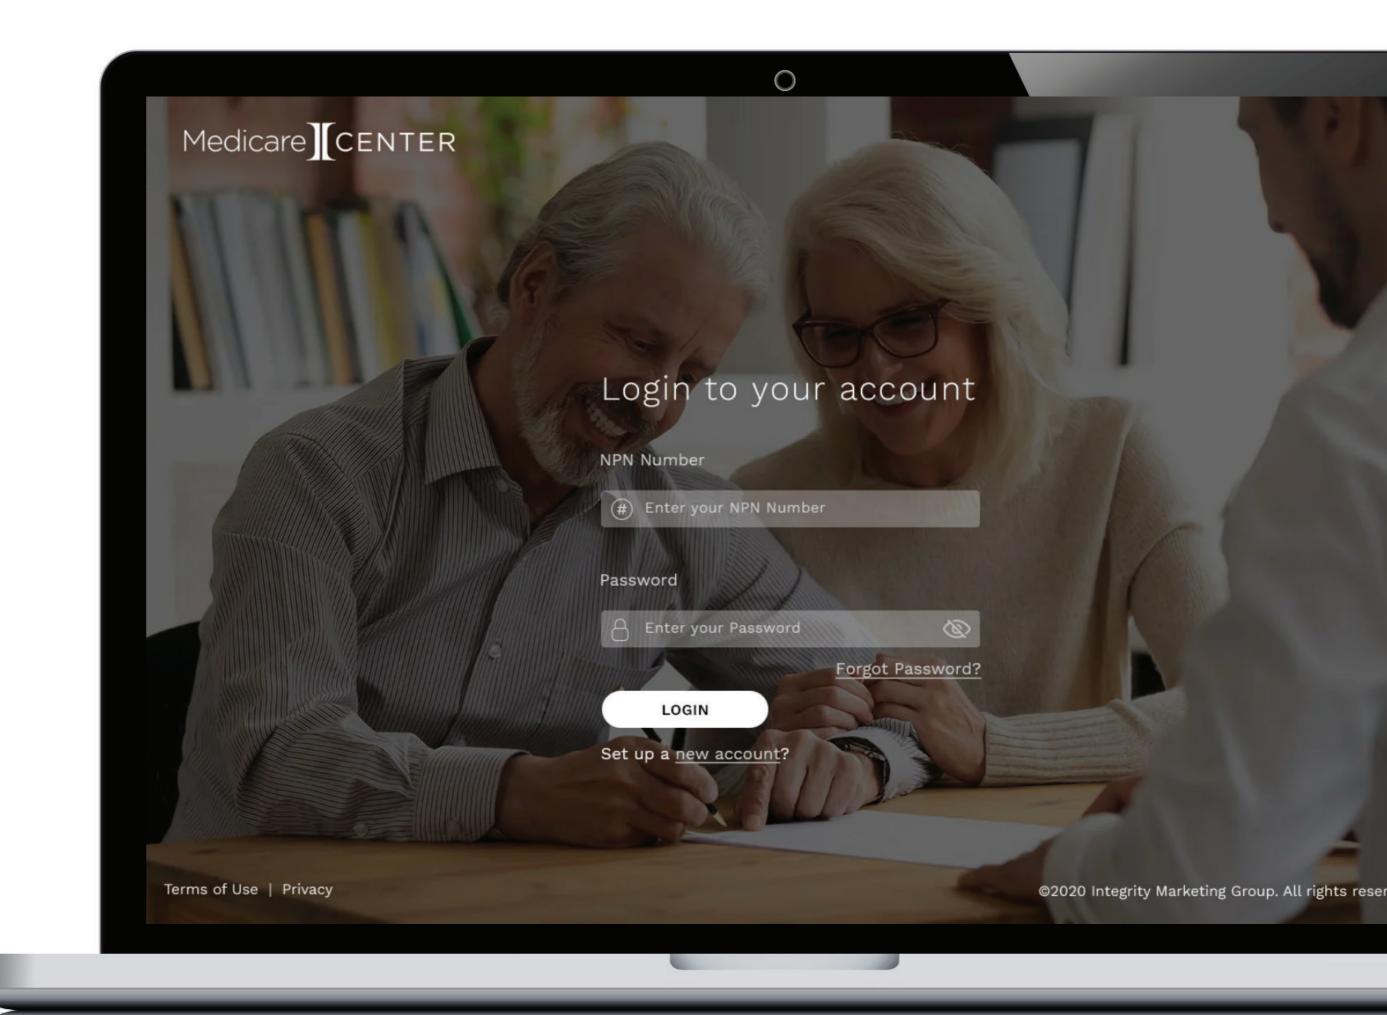

### Universal Login

- Say goodbye to separate logins!
- One login to access the quoting and enrollment tools you need
- Easily reset passwords and manage admin communications
- Easily register and link your account

#### Demonstration

- Link account via NPN number
- Reset password
- Login
- Click to Medicare Advantage and PDP enrollment tools:
  - MedicareAPP
  - MedicareLINK
- Click to CSG for MedSup quoting
- User menu
- Learning Center
- CRM
- CRM add/edit client information