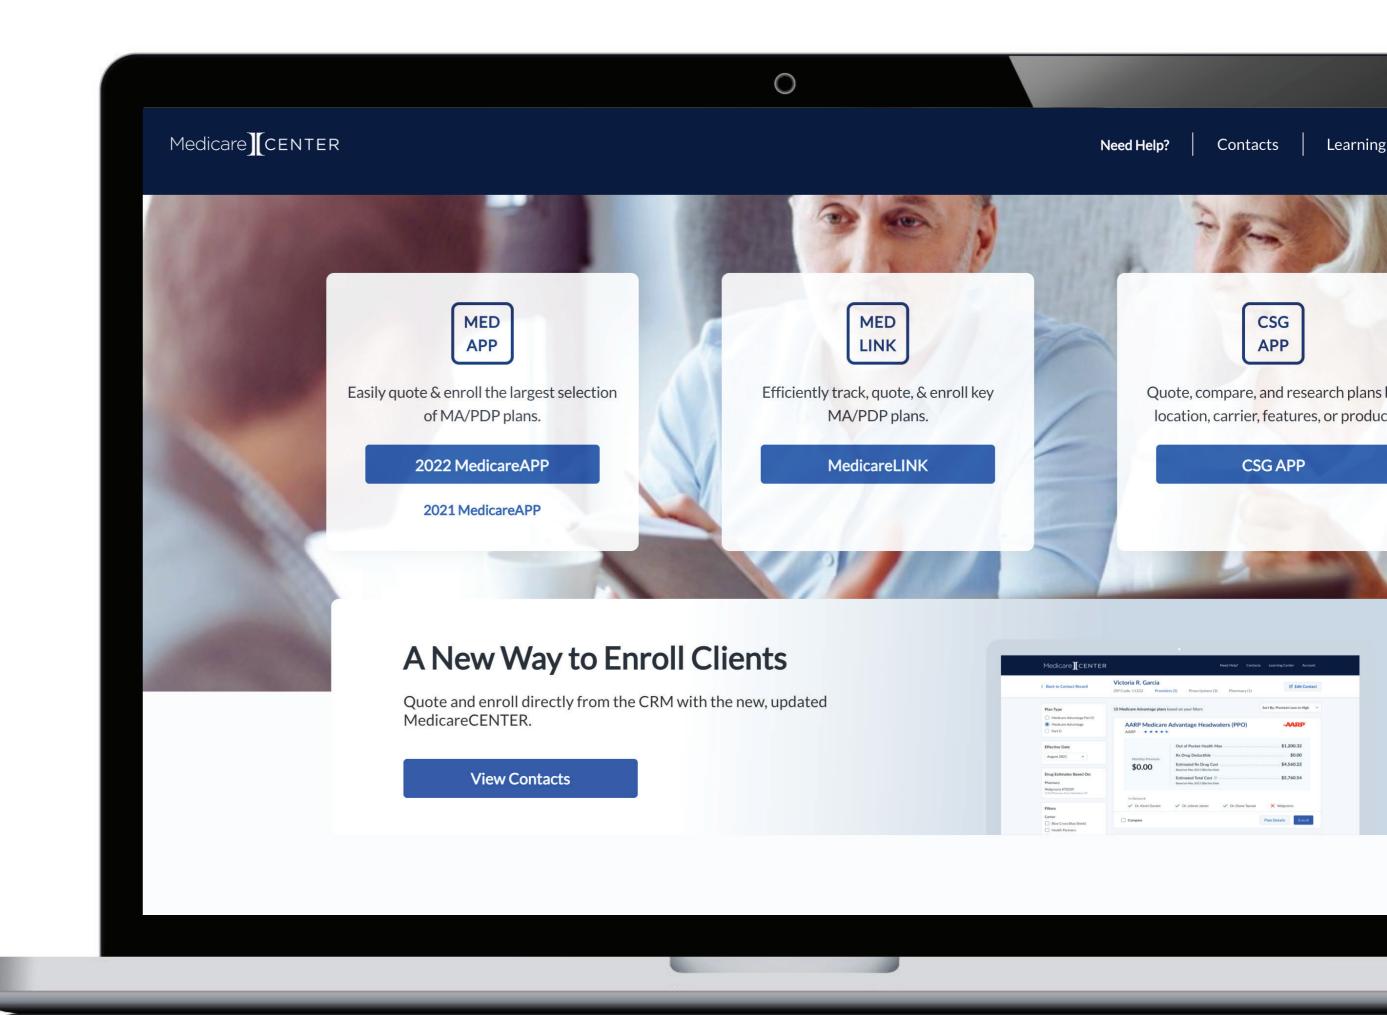

## Medicare CENTER

## Built to help agents...

#### Demonstration

- Link account via NPN number
- Reset password
- Login
- Click to Medicare Advantage and PDP enrollment tools:
  - MedicareAPP
  - MedicareLINK
- Click to CSG for MedSup quoting
- User menu
- Learning Center
- CRM
- CRM add/edit client information