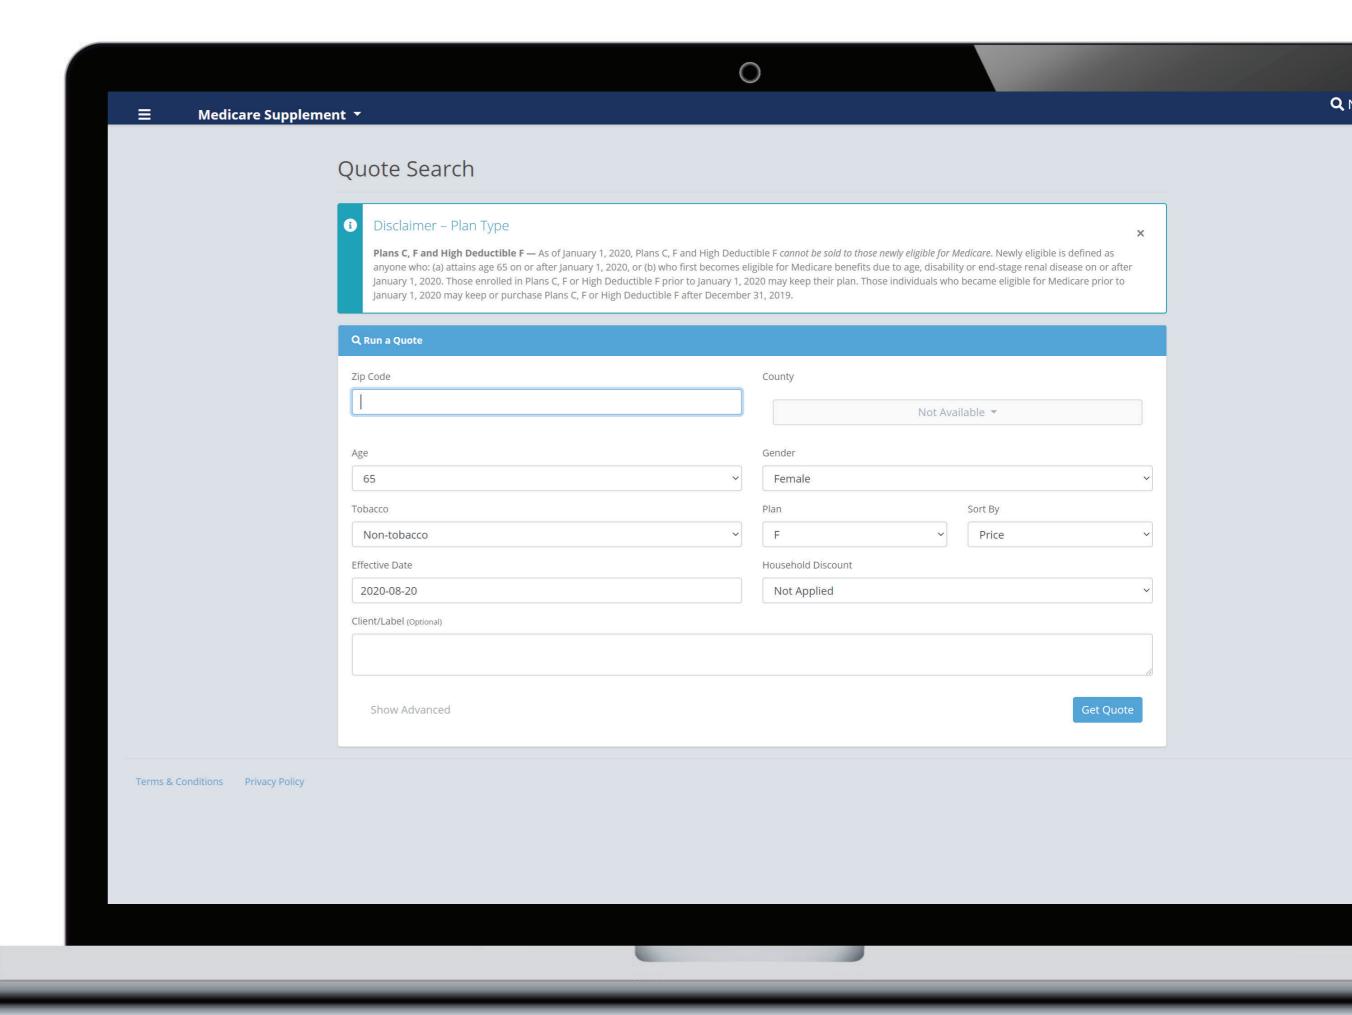

## MedSupp Quoting with CSG

## Medicare Supplement

- quoting with CSG

   Quickly and easily quote on key factors
- Find the right plans for your clients
- Powered by CSG's industry leading quote data sources

#### Demonstration

- Start a quote
- Filter and sort quotes
- Compare quotes
- Export a quote

**EmblemHealth**®

Anthem®

and more...

| For questions or additional training requests please contact the dedicated MedicareCENTER support team at <a href="mailto:medicarecenter@integritymarketing.com">medicarecenter@integritymarketing.com</a> |
|------------------------------------------------------------------------------------------------------------------------------------------------------------------------------------------------------------|
|                                                                                                                                                                                                            |