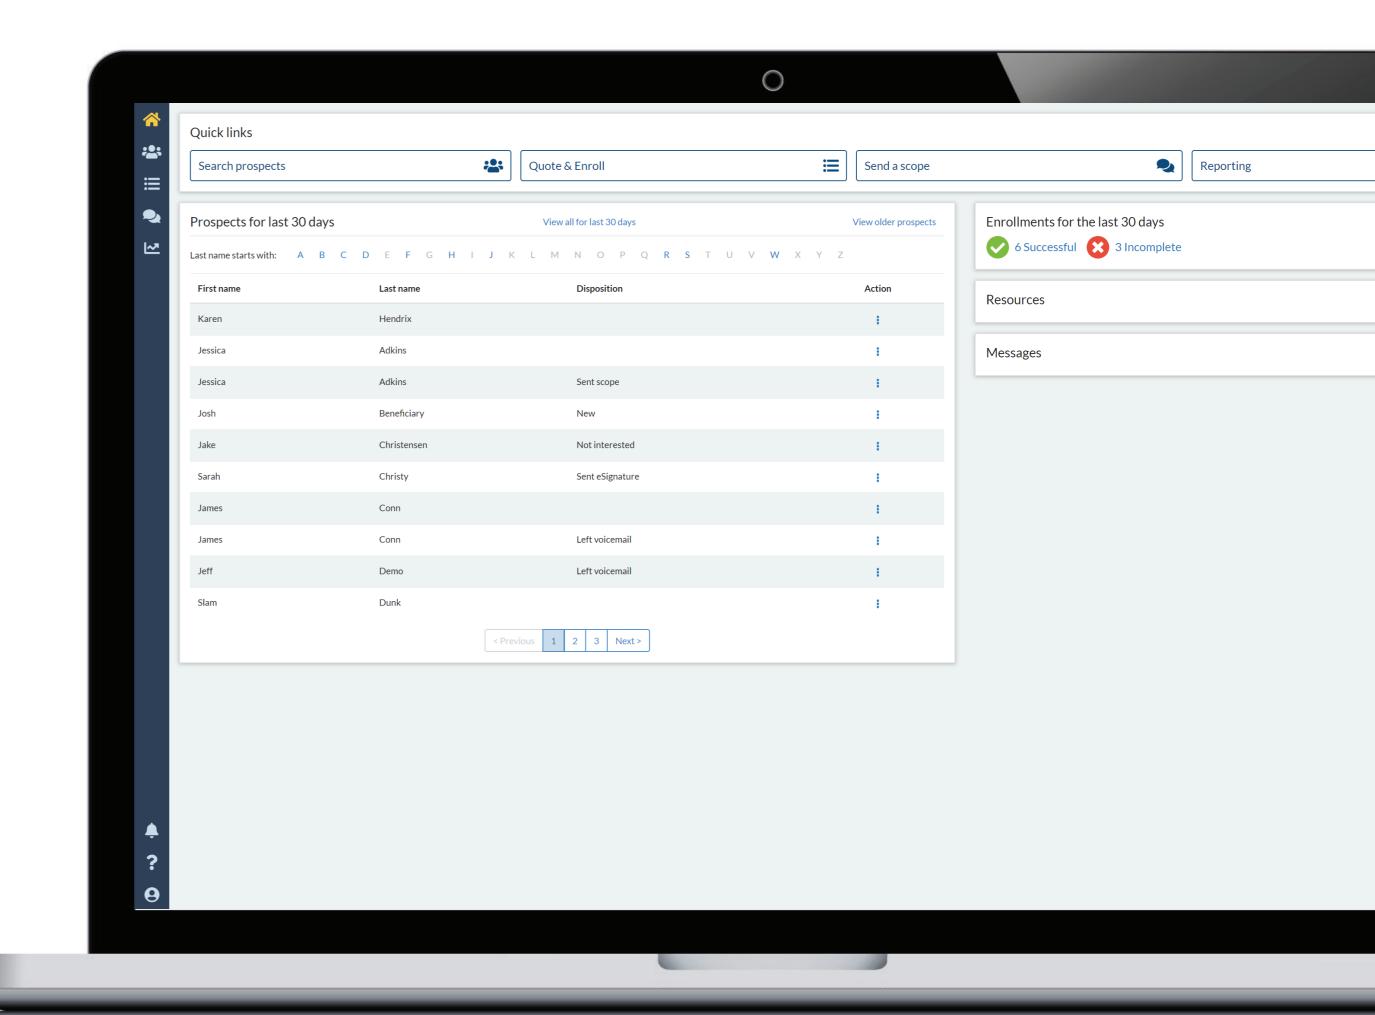

#### Client Relationship Management

- Simply manage clients electronically, on any device!
- Track clients regardless of enrollment or quoting tool
- Create a new client with just email or phone number
- Plan communications and next steps

#### Demonstration

- Search/edit prospects
- Start a quote
- Select a quote
- Start an enrollment
- Scope of appointment
- Submit an enrollment
- Prospect menu and disposition
- Reporting
- Additional resources and help section

#### Demonstration

- Search/edit profiles
- Add preferences
- Scope of appointment
- Profile menu and details
- Start and filter a quote
- Send a quote
- Select a quote
- Start an enrollment
- Submit an enrollment
- Reporting
- Additional resources and help section