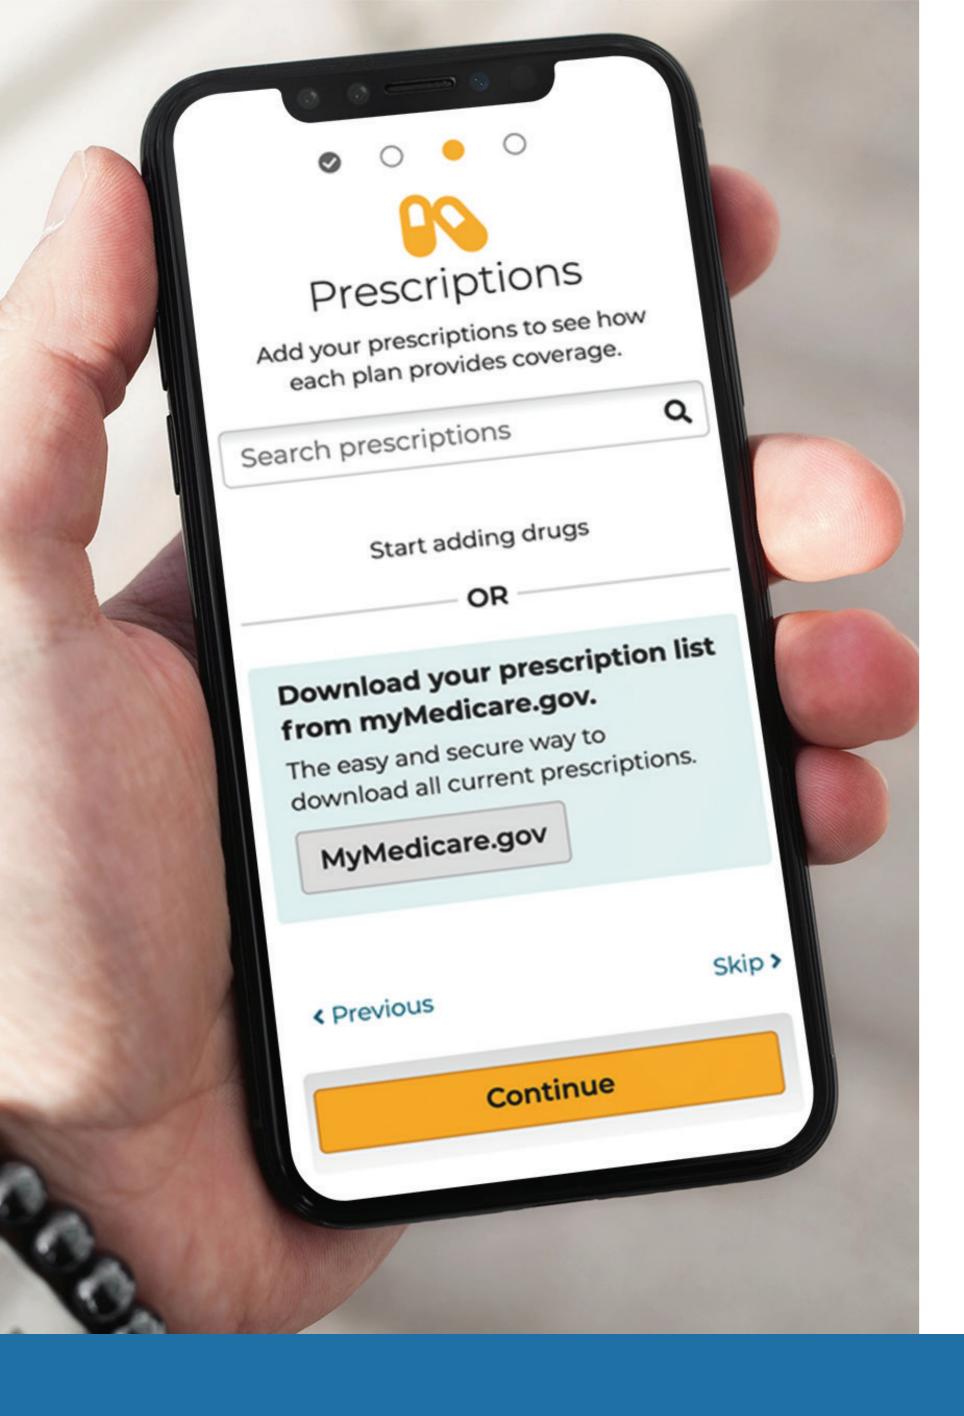

## Provide the most accurate drug costs

- Peliver pricing based on LOCAL pharmacy pricing (NO regional averages ever used)
- ! Save drug lists and improve quote accuracy
- Ensure beneficiaries always see reliable annual out-of-pocket estimates when medicine cabinet is included

Armed with the most accurate costs, beneficiaries will know they found their best fit plan!

#### Blue Button

- Helping beneficiaries build their medicine cabinet with ease:
- ! Automatically no typing necessary
- ! Error-free
- ! Always current