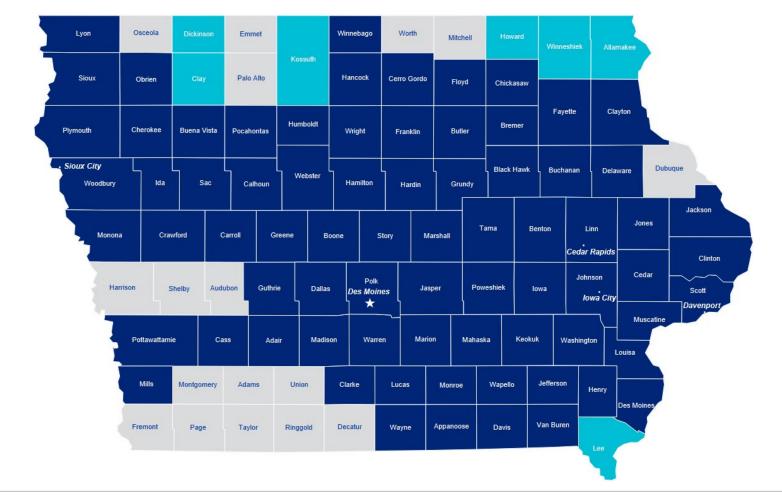

## 2022 State Landscape<sup>1</sup>

## Iowa

| Eligibles (as of May 2021)            | 585,995 |
|---------------------------------------|---------|
| Estimated Dual Eligibles <sup>2</sup> | 80,110  |
| YOY Eligible Growth                   | 1.8%    |
| MA Penetration                        | 28.0%   |
| YOY MA Enrollment Growth              | 13.8%   |
| UHC Market Share                      | 45.3%   |

<sup>&</sup>lt;sup>1</sup> May 2021 CMS.gov MA Ind State/County Enrollment within UHC 2021 MA Ind Footprint.

### 2022 Medicare Advantage Service Area